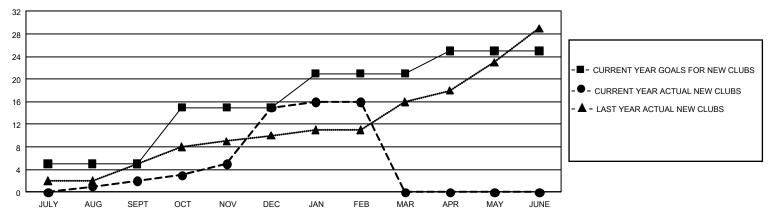

| 2           | 2             | JULY/AUG/SEPT         | 903                     | 505                     | 338                                                |  |
| OCT/NOV/DEC   | 30            | 13          | 16            | OCT/NOV/DEC           | 894                     | 507                     | 1,047                                              |  |
| JAN/FEB/MAR   | 18            | 1           | 5             | JAN/FEB/MAR           | 834                     | 334                     | 207                                                |  |
| APR/MAY/JUNE  | 12            | 0           | 0             | APR/MAY/JUNE          | 600                     | 0                       | 0                                                  |  |

## GOALS AND ACTUAL NEW CLUBS CUMULATIVE



## GOALS AND ACTUAL MEMBERS CUMULATIVE



| DROPPED CLUBS: 0 |   | 0 CLUBS OF 0 ADDED 1 OR MORE NEW<br>MEMBERS | GENDER DISTRIBUTION       |                    |   |
|------------------|---|---------------------------------------------|---------------------------|--------------------|---|
|                  |   |                                             | MALE                      | 0 (100.00%)        |   |
|                  |   |                                             | FEMALE                    | 0 (100.00%)        |   |
| DROPPED MEMBERS  |   |                                             |                           |                    |   |
| DECEASED         | 0 | CLICK HERE FOR CUMULATIVE                   | TOTAL FAMILY UNIT MEMBERS |                    | 0 |
| CLUB CANCE