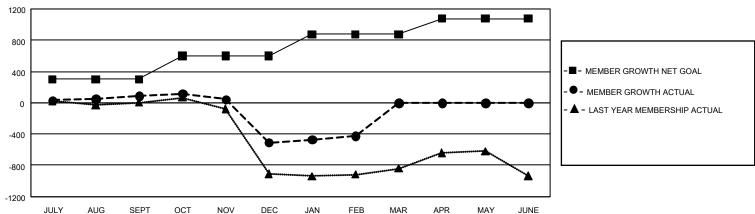

## GOALS AND ACTUAL MEMBERS CUMULATIVE

| DROPPED CLUBS: 0 |   | 0 CLUBS OF 0 ADDED 1 OR MORE NEW<br>MEMBERS | GENDER DISTRIBUTION       |                    |   |
|------------------|---|---------------------------------------------|---------------------------|--------------------|---|
|                  |   |                                             | MALE                      | 0 (100.00%)        |   |
|                  |   |                                             | FEMALE                    | 0 (100.00%)        |   |
| DROPPED MEMBERS  |   |                                             |                           |                    |   |
| DECEASED         | 0 | CLICK HERE FOR CUMULATIVE                   | TOTAL FAMILY UNIT MEMBERS |                    | 0 |
| CLUB CANCELLED   | 0 | MEMBERSHIP DATA                             |                           |                    |   |
| OTHER            | 0 |                                             | FAMILY MEMBERS            | S PAYING HALF DUES | 0 |
| TOTAL            | 0 |                                             |                           |                    |   |